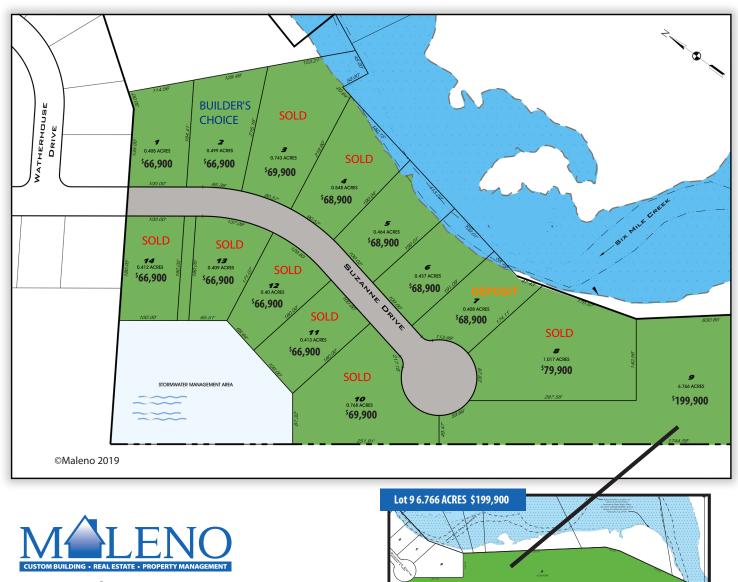

## MALENO CUSTOM BUILDING

Welcome Home ...

At Six Mile Creek

One of Harborcreek's most beautiful neighborhoods, featuring single family homes on an exclusive cul-de-sac next to Six Mile Creek.

| Lot # | Address         | Price               |
|-------|-----------------|---------------------|
| 1     | 3003 Suzanne Dr | \$66,900            |
| 2     | 3005 Suzanne Dr | BUILDER'S<br>CHOICE |
| 3     | 3007 Suzanne Dr | Sold \$69,900       |
| 4     | 3009 Suzanne Dr | Sold \$68,900       |
| 5     | 3011 Suzanne Dr | \$68,900            |
| 6     | 3013 Suzanne Dr | \$68,900            |
| 7     | 3015 Suzanne Dr | \$68,900            |
| 8     | 3017 Suzanne Dr | Sold \$79,900       |
| 9     | 3012 Suzanne Dr | \$199,900           |
| 10    | 3010 Suzanne Dr | Sold \$69,900       |
| 11    | 3008 Suzanne Dr | Sold \$66,900       |
| 12    | 3006 Suzanne Dr | Sold \$66,900       |
| 13    | 3004 Suzanne Dr | Sold \$66,900       |
| 14    | 3000 Suzanne Dr | Sold \$66,900       |