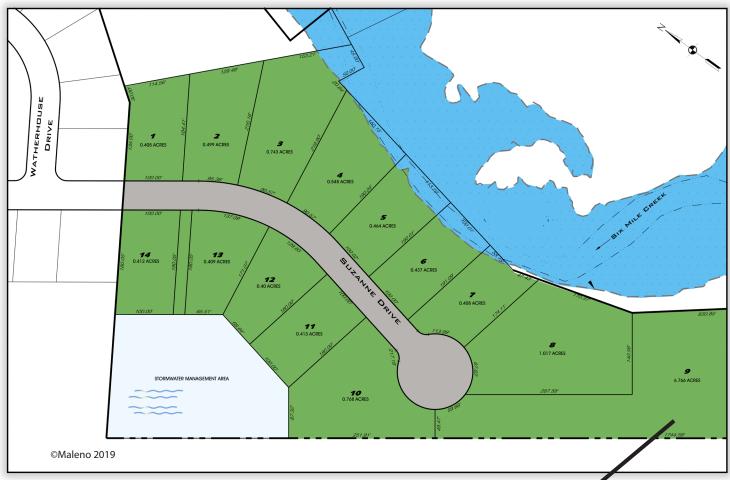

# Welcome Home...

One of Harborcreek's most beautiful neighborhoods, featuring single family homes on an exclusive cul-de-sac next to Six Mile Creek.

| Lot# | Address         | Sold |
|------|-----------------|------|
| 1    | 3003 Suzanne Dr |      |
| 2    | 3005 Suzanne Dr |      |
| 3    | 3007 Suzanne Dr | Sold |
| 4    | 3009 Suzanne Dr |      |
| 5    | 3011 Suzanne Dr |      |
| 6    | 3013 Suzanne Dr |      |
| 7    | 3015 Suzanne Dr |      |
| 8    | 3017 Suzanne Dr | Sold |
| 9    | 3012 Suzanne Dr |      |
| 10   | 3010 Suzanne Dr | Sold |
| 11   | 3008 Suzanne Dr |      |
| 12   | 3006 Suzanne Dr |      |
| 13   | 3004 Suzanne Dr |      |
| 14   | 3000 Suzanne Dr |      |

#### What You Need to Know Right Now:

- A \$2,500 deposit is required to hold your lot.
- Construction must commence within six months of securing your lot.
- An additional \$2,500 will be collected just prior to construction.
- The minimum allowable square footage for your new home is 1,700 sq. ft. (two-story) and 1,400 sq. ft. (ranch).
- Maleno Builders is the exclusive builder for this neighborhood.
- Home prices are subject to change. Please see a Maleno real estate agent for details.