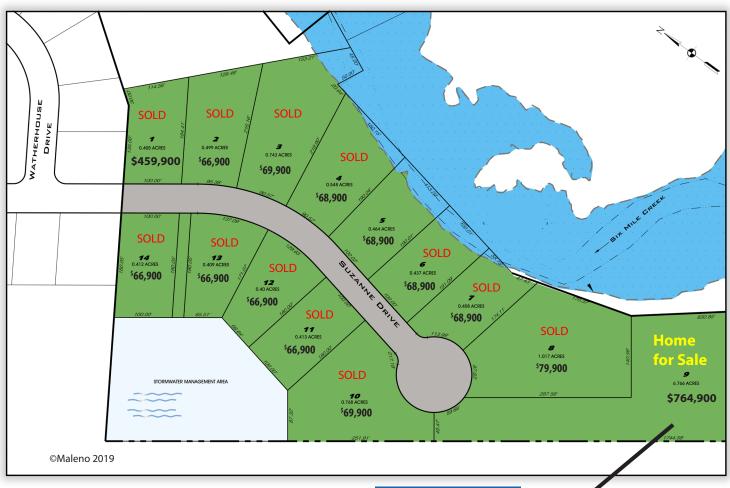

# Welcome Home ...

One of Harborcreek's most beautiful neighborhoods, featuring single family homes on an exclusive cul-de-sac next to Six Mile Creek.

| Lot# | Address         | Price                   |
|------|-----------------|-------------------------|
| 1    | 3003 Suzanne Dr | Sold \$ <b>459</b> ,900 |
| 2    | 3005 Suzanne Dr | Sold \$66,900           |
| 3    | 3007 Suzanne Dr | Sold \$69,900           |
| 4    | 3009 Suzanne Dr | Sold \$68,900           |
| 5    | 3011 Suzanne Dr | \$68,900                |
| 6    | 3013 Suzanne Dr | Sold \$68,900           |
| 7    | 3015 Suzanne Dr | Sold \$68,900           |
| 8    | 3017 Suzanne Dr | Sold \$79,900           |
| 9    | 3012 Suzanne Dr | BUILDER'S \$764,900     |
| 10   | 3010 Suzanne Dr | Sold \$69,900           |
| 11   | 3008 Suzanne Dr | Sold \$66,900           |
| 12   | 3006 Suzanne Dr | Sold \$66,900           |
| 13   | 3004 Suzanne Dr | Sold \$66,900           |
| 14   | 3000 Suzanne Dr | Sold \$66,900           |

#### What You Need to Know Right Now:

- A \$2,500 deposit is required to hold your lot.
- Construction must commence within six months of securing your lot.
- An additional \$2,500 will be collected just prior to construction.
- The minimum allowable square footage for your new home is 1,700 sq. ft. (two-story) and 1,400 sq. ft. (ranch).
- Maleno Builders is the exclusive builder for this neighborhood.
- Home prices are subject to change. Please see a Maleno real estate agent for details.