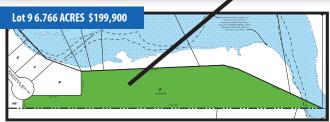

# Welcome Home ...

One of Harborcreek's most beautiful neighborhoods, featuring single family homes on an exclusive cul-de-sac next to Six Mile Creek.

| Lot# | Address         | Price                   |
|------|-----------------|-------------------------|
| 1    | 3003 Suzanne Dr | Sold \$ <b>459</b> ,900 |
| 2    | 3005 Suzanne Dr | Sold \$66,900           |
| 3    | 3007 Suzanne Dr | Sold \$69,900           |
| 4    | 3009 Suzanne Dr | Sold \$68,900           |
| 5    | 3011 Suzanne Dr | \$68,900                |
| 6    | 3013 Suzanne Dr | Sold \$68,900           |
| 7    | 3015 Suzanne Dr | Sold \$68,900           |
| 8    | 3017 Suzanne Dr | Sold \$79,900           |
| 9    | 3012 Suzanne Dr | BUILDER'S \$764,900     |
| 10   | 3010 Suzanne Dr | Sold \$69,900           |
| 11   | 3008 Suzanne Dr | Sold \$66,900           |
| 12   | 3006 Suzanne Dr | Sold \$66,900           |
| 13   | 3004 Suzanne Dr | Sold \$66,900           |
| 14   | 3000 Suzanne Dr | Sold \$66,900           |

#### What You Need to Know Right Now:

- A \$2,500 deposit is required to hold your lot.
- Construction must commence within six months of securing your lot.
- An additional \$2,500 will be collected just prior to construction.
- The minimum allowable square footage for your new home is 1,700 sq. ft. (two-story) and 1,400 sq. ft. (ranch).
- Maleno Builders is the exclusive builder for this neighborhood.
- Home prices are subject to change. Please see a Maleno real estate agent for details.