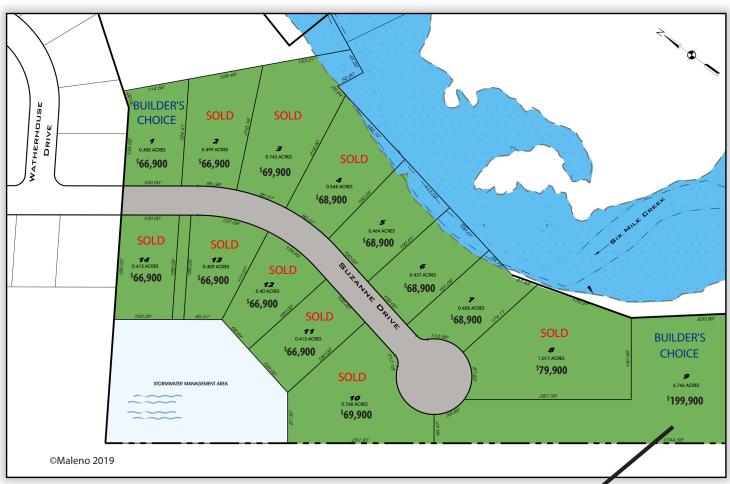

# Welcome Home...

One of Harborcreek's most beautiful neighborhoods, featuring single family homes on an exclusive cul-de-sac next to Six Mile Creek.

| Lot # | Address         | Price                        |
|-------|-----------------|------------------------------|
| 1     | 3003 Suzanne Dr | BUILDER'S<br>CHOICE \$66,900 |
| 2     | 3005 Suzanne Dr | Sold \$66,900                |
| 3     | 3007 Suzanne Dr | Sold \$69,900                |
| 4     | 3009 Suzanne Dr | Sold \$68,900                |
| 5     | 3011 Suzanne Dr | \$68,900                     |
| 6     | 3013 Suzanne Dr | \$68,900                     |
| 7     | 3015 Suzanne Dr | \$68,900                     |
| 8     | 3017 Suzanne Dr | Sold \$79,900                |
| 9     | 3012 Suzanne Dr | BUILDER'S \$199,900          |
| 10    | 3010 Suzanne Dr | Sold \$69,900                |
| 11    | 3008 Suzanne Dr | Sold \$66,900                |
| 12    | 3006 Suzanne Dr | Sold \$66,900                |
| 13    | 3004 Suzanne Dr | Sold \$66,900                |
| 14    | 3000 Suzanne Dr | Sold \$66,900                |